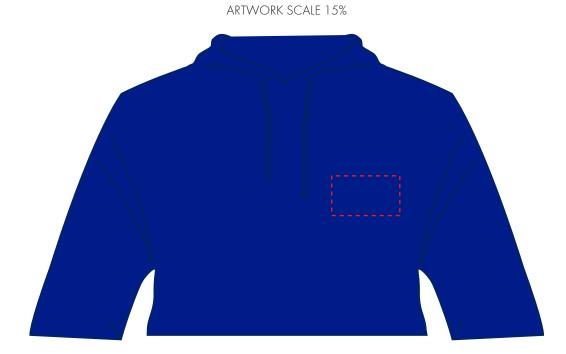

Product and Artwork Proof CLASSIC HOODIE LB

Your Ref: Quantity: Product Code: HF0001 LB
Our Ref: Version: 1 Product Colour: NAVY

**PRINTING CONCERNS: PRINT MAY DISCOLOUR** 

## PRODUCT INFO: DUE TO THE NATURE OF THE PRODUCT THE PRINT POSITION MAY VARY BY 2 - 3 MM

We stock this item in the following colours

## The dashed line is to demonstrate print area and will not appear on your printed item